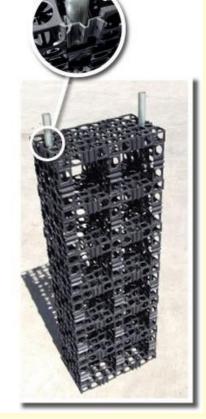

### **Grow wall by Road Surface Cell**

Individual Module :

#### **Specifications:**

- Modular Size: 480 mm x 260 mm x 51 mm
  - Weight : <1kg per module.
- Colour : Black

Packing

- Strength : Load bearing capacity of  $400 \text{ t/m}^2$
- Material : High-density recycled and
  - UV rays-stable polythene (PE-HD)
  - . Box containing 6 module

Ultra Biowall In combination with Road Surface Cell

OFFICE:- H-17, CHANDRESH VILLA, F.G.H. ROW HOUSE, LODHA HEAVEN NILJE, KALYAN-SHIL ROAD, DOMBIVALI (E) THANE – 421204

WORKS:- PLOT NO.36, PANCHSHEEL INDUSTRIAL ESTATE, VILLAGE- KHARSUNDI, TAL- KHALAPUR, RAIGAD 410203