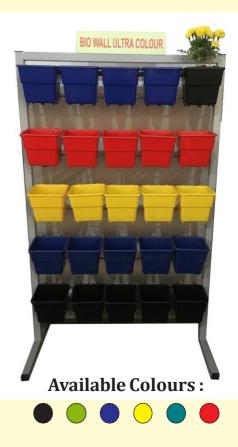

### **Green wall by Ultra Biowall**

Its 8 Times Bigger than Regular Biowall...

#### **Specifications:**

#### **Biowall Ultra**

Height : 180 mm or (7.08") Base : 150mm x 120 mm or (5.9" x 4.72") Top : 195 x 190 mm or (7.67" x 7.48")

**Size** of Grow wall module is : 480mm x 260mm x 51mm (18.9" x 10.25" x 2")