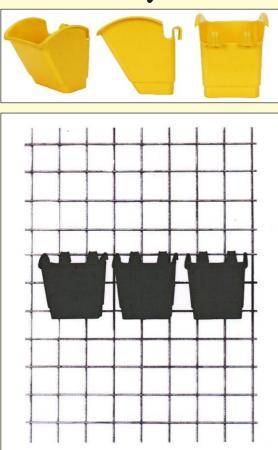

## **Hook Easy Module**

Available Colours :

### **Grow wall by Road Surface Cell**

Individual Module :

#### **Specifications:**

- Modular Size: 480 mm x 260 mm x 51 mm
  - Weight : <1kg per module.
- Colour : Black

Packing

- Strength : Load bearing capacity of  $400 \text{ t/m}^2$
- Material : High-density recycled and
  - UV rays-stable polythene (PE-HD)
  - . Box containing 6 module