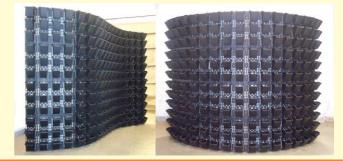

### Multi Growwall by Road Surface cell

### **Grow wall by Road Surface Cell**

Individual Module :

#### **Specifications:**

- Modular Size: 480 mm x 260 mm x 51 mm
  - Weight : <1kg per module.
- Colour : Black

Packing

- Strength : Load bearing capacity of  $400 \text{ t/m}^2$
- Material : High-density recycled and
  - UV rays-stable polythene (PE-HD)
  - . Box containing 6 module