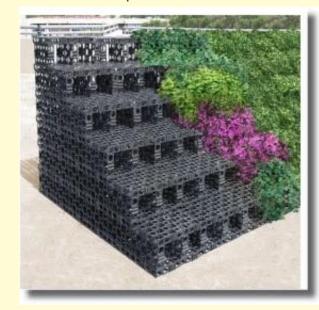

### Multi Growwall by Road Surface cell

#### **Specifications:**

Weight

Colour

Strength

Material

Packing

- Modular Size: 480 mm x 260 mm x 51 mm
  - : <1kg per module.
  - : Black
  - : Load bearing capacity of 400 t/m<sup>2</sup>
  - High-density recycled and UV rays-stable polythene (PE-HD)
    Box containing 6 module