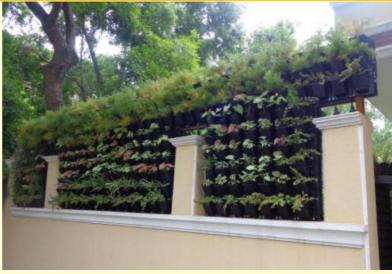

### Multi Growwall by Road Surface cell

### **Grow wall by Road Surface Cell**

Individual Module :

#### **Specifications:**

- Modular Size: 480 mm x 260 mm x 51 mm
  - Weight : <1kg per module.
- Colour : Black

Packing

- Strength : Load bearing capacity of  $400 \text{ t/m}^2$
- Material : High-density recycled and
  - UV rays-stable polythene (PE-HD)
  - . Box containing 6 module