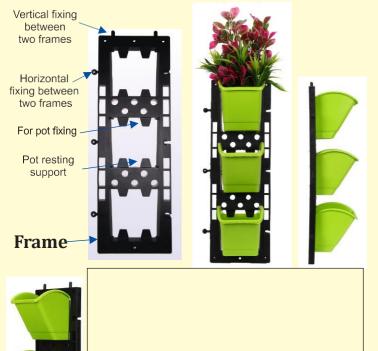

# **OTEX DESIGNS LLP**



Otex Designs LLP Established in 2016 is associated with Landscape & sports segment with more than 45 unique products in its Basket. Having done many Landscaping Projects using various Greenwall procucts & Stadium projects across pan India meeting international standards. presenting to you the whole range of landscaping products in this leaflet.

#### There are variety of Greenwall / Vertical Garden Models which can be used as per the location







**LANDSCAPE** 

## **Biowall**







Flexible in giving the shape to greenwall



### Multi Growwall by Road Surface cell



#### **Specifications:**

Weight

Colour

Strength

Material

Packing

- Modular Size: 480 mm x 260 mm x 51 mm
  - : <1kg per module.
  - : Black
  - : Load bearing capacity of 400 t/m<sup>2</sup>
  - High-density recycled and UV rays-stable polythene (PE-HD)
    Box containing 6 module





## **Eassywall**

## **Hook Easy Module**





Available Colours :

### **Grow wall by Road Surface Cell**



Individual Module :

#### **Specifications:**

- Modular Size: 480 mm x 260 mm x 51 mm
  - Weight : <1kg per module.
- Colour : Black

Packing

- Strength : Load bearing capacity of  $400 \text{ t/m}^2$
- Material : High-density recycled and
  - UV rays-stable polythene (PE-HD)
  - . Box containing 6 m