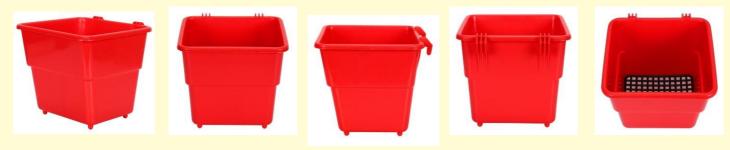

### **Green wall by Ultra Biowall**

Its 8 Times Bigger than Regular Biowall...

#### **Biowall Ultra**

Height : 180 mm or (7.08") Base : 150mm x 120 mm or (5.9" x 4.72") Top : 195 x 190 mm or (7.67" x 7.48")

**Size** of Grow wall module is : 480mm x 260mm x 51mm (18.9" x 10.25" x 2")