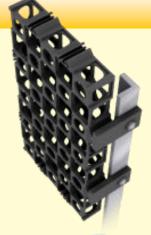

ports segment with more than 45 unique products in its Basket. Having done many Landscaping Projects using various Greenwall procucts & Stadium projects across pan India meeting international standards. presenting to you the whole range of landscaping products in this leaflet.

#### There are variety of Greenwall / Vertical Garden Models which can be used as per the location







**LANDSCAPE** 

## **Biowall**







Flexible in giving the shape to greenwall



### Multi Growwall by Road Surface cell



#### **Specifications:**

Weight

Colour

Strength

Material

Packing

- Modular Size: 480 mm x 260 mm x 51 mm
  - : <1kg per module.
  - : Black
  - : Load bearing capacity of 400 t/m<sup>2</sup>
  - High-density recycled and UV rays-stable polythene (PE-HD)
    Box containing 6 module





## **Eassywall**

## **Hook Easy Module**





Available Colours :

### **Grow wall by Road Surface Cell**



Individual Module :

#### **Specifications:**

- Modular Size: 480 mm x 260 mm x 51 mm
  - Weight : <1kg per module.
- Colour : Black

Packing

- Strength : Load bearing capacity of  $400 \text{ t/m}^2$
- Material : High-density recycled and
  - UV rays-stable polythene (PE-HD)
  - . Box containing 6 module





### Felt / Module by Geo Textile



Geotextiles are permeable fabrics which, when used in association with soil, have the ability to separate, filter, reinforce, protect, or drain. Typically made from polypropylene.

Available mainly in Gray, Black and White Colours in diff. GSM.

Adjoining photo shows laying of geotextile in one of our project.







### **Green wall