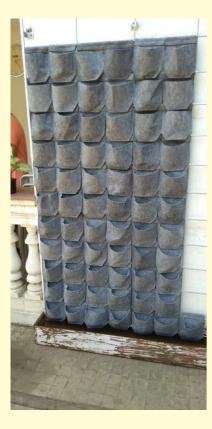

ll



### Multi Growwall by Road Surface cell



#### **Specifications:**

Weight

Colour

Strength

Material

Packing

- Modular Size: 480 mm x 260 mm x 51 mm
  - : <1kg per module.
  - : Black
  - : Load bearing capacity of 400 t/m<sup>2</sup>
  - High-density recycled and UV rays-stable polythene (PE-HD)
    Box containing 6 module





## **Eassywall**

## **Hook Easy Module**





Available Colours :

### **Grow wall by Road Surface Cell**



Individual Module :

#### **Specifications:**

- Modular Size: 480 mm x 260 mm x 51 mm
  - Weight : <1kg per module.
- Colour : Black

Packing

- Strength : Load bearing capacity of  $400 \text{ t/m}^2$
- Material : High-density recycled and
  - UV rays-stable polythene (PE-HD)
  - . Box containing 6 module





### Felt / Module by Geo Textile



Geotextiles are permeable fabrics which, when used in association with soil, have the ability to separate, filter, reinforce, protect, or drain. Typically made from polypropylene.

Available mainly in Gray, Black and White Colours in diff. GSM.

Adjoining photo shows laying of geotextile in one of our project.







### **Green wall by Ultra Biowall**

Its 8 Times Bigger than Regular Biowall...



#### **Specifications:**

#### **Biowall Ultra**

Height : 180 mm or (7.08") Base : 150mm x 120 mm or (5.9" x 4.72") Top : 195 x 190 mm or (7.67" x 7.48")

**Size** of Grow wall module is : 480mm x 260mm x 51mm (18.9" x 10.25" x 2")





Ultra Biowall In combination with Road Surface Cell





OFFICE:- H-17, CHANDRESH VILLA, F.G.H. ROW HOUSE, LODHA HEAVEN NILJE, KALYAN-SHIL ROAD, DOMBIVALI (E)