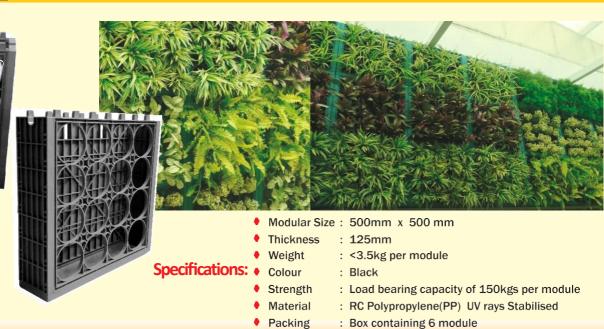

### Multi Growwall by Road Surface cell

#### **Specifications:**

Weight

Colour

Strength

Material

Packing

- Modular Size: 480 mm x 260 mm x 51 mm
  - : <1kg per module.
  - : Black
  - : Load bearing capacity of 400 t/m<sup>2</sup>
  - High-density recycled and UV rays-stable polythene (PE-HD)
    Box containing 6 module

### **Grow wall by Road Surface Cell**

Individual Module :

#### **Specifications:**

- Modular Size: 480 mm x 260 mm x 51 mm
  - Weight : <1kg per module.
- Colour : Black

Packing

- Strength : Load bearing capacity of  $400 \text{ t/m}^2$
- Material : High-density recycled and
  - UV rays-stable polythene (PE-HD)
  - . Box containing 6 module