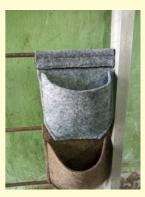

ntaining 6 module





## **Eassywall**

## **Hook Easy Module**





Available Colours :

### **Grow wall by Road Surface Cell**



Individual Module :

#### **Specifications:**

- Modular Size: 480 mm x 260 mm x 51 mm
  - Weight : <1kg per module.
- Colour : Black

Packing

- Strength : Load bearing capacity of  $400 \text{ t/m}^2$
- Material : High-density recycled and
  - UV rays-stable polythene (PE-HD)
  - . Box containing 6 module





### Felt / Module by Geo Textile



Geotextiles are permeable fabrics which, when used in association with soil, have the ability to separate, filter, reinforce, protect, or drain. Typically made from polypropylene.

Available mainly in Gray, Black and White Colours in diff. GSM.

Adjoining photo shows laying of geotextile in one of our project.







### **Green wall by Ultra Biowall**

Its 8 Times Bigger than Regular Biowall...



#### **Specifications:**

#### **Biowall Ultra**

Height : 180 mm or (7.08") Base : 150mm x 120 mm or (5.9" x 4.72") Top : 195 x 190 mm or (7.67" x 7.48")

**Size** of Grow wall module is : 480mm x 260mm x 51mm (18.9" x 10.25" x 2")





Ultra Biowall In combination with Road Surface Cell





OFFICE:- H-17, CHANDRESH VILLA, F.G.H. ROW HOUSE, LODHA HEAVEN NILJE, KALYAN-SHIL ROAD, DOMBIVALI (E) THANE – 421204

WORKS:- PLOT NO.36, PANCHSHEEL INDUSTRIAL ESTATE, VILLAGE- KHARSUNDI, TAL- KHALAPUR, RAIGAD 410203

Mobile : +91 9867435206 Email : <u>info@otexdesigns.in</u> / <u>otexdesignsllp@gmail.com</u>