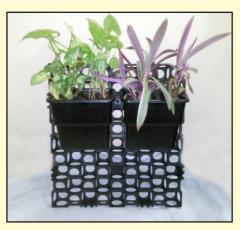

## **Biowall**

Flexible in giving the shape to greenwall

### Multi Growwall by Road Surface cell

#### **Specifications:**

Weight

Colour

Strength

Material

Packing

- Modular Size: 480 mm x 260 mm x 51 mm
  - : <1kg per module.
  - : Black
  - : Load bearing capacity of 400 t/m<sup>2</sup>
  - High-density recycled and UV rays-stable polythene (PE-HD)
    Box containing 6 module