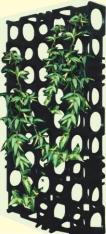

rts segment with more than 45 unique products in its Basket. Having done many Landscaping Projects using various Greenwall procucts & Stadium projects across pan India meeting international standards. presenting to you the whole range of landscaping products in this leaflet.

#### There are variety of Greenwall / Vertical Garden Models which can be used as per the location







**LANDSCAPE** 

## **Biowall**







Flexible in giving the shape to greenwall



### Multi Growwall by Road Surface cell



#### **Specifications:**

Weight

Colour

Strength

Material

Packing

- Modular Size: 480 mm x 260 mm x 51 mm
  - : <1kg per module.
  - : Black
  - : Load bearing capacity of 400 t/m<sup>2</sup>
  - High-density recycled and UV rays-stable polythene (PE-HD)
    Box containing 6 module





## **Eassywall**

## **Hook Easy Module**





Available Colours :

### **Grow wall by Road Surface Cell**



Individual Module :

#### **Specifications:**

- Modular Size: 480 mm x 260 mm x 51 mm
  - Weight : <1kg per module.
- Colour : Black

Packing

- Strength : Load bearing capacity of  $400 \text{ t/m}^2$
- Material : High-density recycled and
  - UV rays-stable polythene (PE-HD)
  - . Box containing 6 module





### Felt / Module by Geo Textile



Geotextiles are permeable fabrics which, when used in association with soil, have the ability to separate, filter, reinforce, protect, or drain. Typically made from polypropylene.

Available mainly in Gray, Black and White Colours in diff. GSM.

Adjoining photo shows laying of geotextile in one of our project.







### **Green wall by