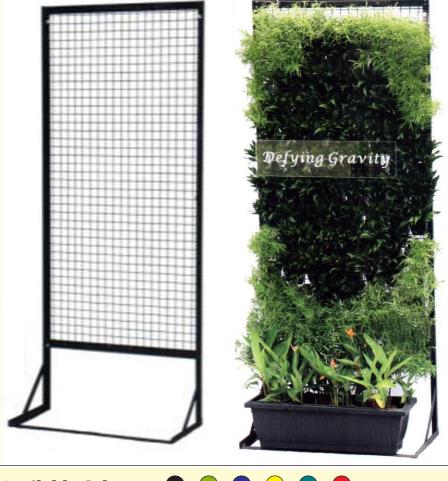

### **Green wall by Ultra Biowall**

Its 8 Times Bigger than Regular Biowall...

Ultra Biowall In combination with Road Surface Cell

OFFICE:- H-17, CHANDRESH VILLA, F.G.H. ROW HOUSE, LODHA HEAVEN NILJE, KALYAN-SHIL ROAD, DOMBIVALI (E) THANE – 421204

WORKS:- PLOT NO.36, PANCHSHEEL INDUSTRIAL ESTATE, VILLAGE- KHARSUNDI, TAL- KHALAPUR, RAIGAD 410203