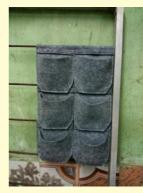

containing 6 module





## **Eassywall**

## **Hook Easy Module**





Available Colours :

### **Grow wall by Road Surface Cell**



Individual Module :

#### **Specifications:**

- Modular Size: 480 mm x 260 mm x 51 mm
  - Weight : <1kg per module.
- Colour : Black

Packing

- Strength : Load bearing capacity of  $400 \text{ t/m}^2$
- Material : High-density recycled and
  - UV rays-stable polythene (PE-HD)
  - . Box containing 6 module





### Felt / Module by Geo Textile



Geotextiles are permeable fabrics which, when used in association with soil, have the ability to separate, filter, reinforce, protect, or drain. Typically made from polypropylene.

Available mainly in Gray, Black and White Colours in diff. GSM.

Adjoining photo shows laying of geotextile in one of our project.







### **Green wall by Ultra Biowall**

Its 8 Times Bigger than Regular Biowall...



#### **Specifications:**

#### **Biowall Ultra**

Height : 180 mm or (7.08") Base : 150mm x 120 mm or (5.9" x 4.72") Top : 195 x 190 mm or (7.67" x 7.48")

**Size** of Grow wall module is : 480mm x 260mm x 51mm (18.9" x 10.25" x 2")





Ultra Biowall In combination with Road Surface Cell





OFFICE:- H-17, CHANDRESH VILLA, F.G.H. ROW HOUSE, LODHA HEAVEN NILJE, KALYAN-SHIL ROAD, DOMBIVALI (E) THANE – 421204

WORKS:- PLOT NO.36, PANCHSHEEL INDUSTRIAL ESTATE, VILLAGE- KHARSUNDI, TAL- KHALAPUR, RAIGAD 410203

Mobile : +91 9867435206 Email : <u>info@otexdesigns.in</u> / <u>otexdesignsllp@gmail.com</u>